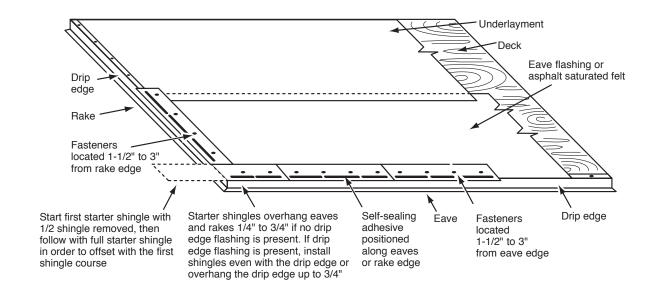

## STARTER COURSE SHINGLES

MANUFACTURED IN PHILLIPSBURG, KS

IMPORTANT: TAMKO® 10-INCH STARTER CAN NOT BE USED AS THE STARTER COURSE WITH TAMKO® ELITE GLASS-SEAL® SHINGLES OR ANY 36" LENGTH SHINGLES AS IT CAUSES IMPROPER JOINT ALIGNMENT FOR THE FIRST COURSE OF SHINGLES.

Made of fiberglass mat coated on both sides with coating grade asphalt and surfaced with ceramic granules.

- · Bundle contains 30 starter shingles
- Factory sealant strip
- Covers 100 linear feet per bundle when applied according to TAMKO's application instructions.
- The first course of shingles is the most critical to ensure proper alignment of the courses.
- TAMKO® 10-Inch Starter course shingles are factory cut to eliminate the difficulty of field cutting 3 tabs and roll roofing materials.
- TAMKO<sup>®</sup> 10-Inch Starter course shingles also come with a factory sealant strip to eliminate the need for plastic cement.