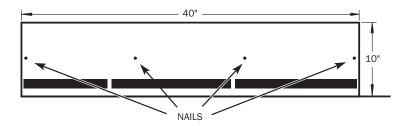

Made of fiberglass mat coated on both sides with coating grade asphalt and surfaced with ceramic granules.

- · Bundle contains 30 starter shingles
- Factory sealant strip
- Covers 100 linear feet per bundle when applied according to TAMKO's application instructions.
- The first course of shingles is the most critical to ensure proper alignment of the courses.
- TAMKO® 10-Inch Starter course shingles are factory cut to eliminate the difficulty of field cutting 3 tabs and roll roofing materials.
- TAMKO<sup>®</sup> 10-Inch Starter course shingles also come with a factory sealant strip to eliminate the need for plastic cement.