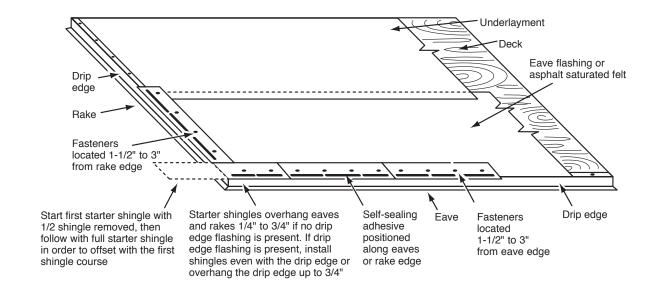

## **UNIVERSAL STARTER COURSE SHINGLES**

MANUFACTURED IN JOPLIN, MO

Made of fiberglass mat coated on both sides with coating grade asphalt and surfaced with ceramic granules.

- Bundle contains 34 starter shingles
- · Factory sealant strip
- Covers 102 linear feet per bundle when applied according to TAMKO's application instructions.
- The first course of shingles is the most critical to ensure proper alignment of the courses.
- TAMKO® Shingle Starter course shingles are factory cut to eliminate the difficulty of field cutting 3 tabs and roll roofing materials.
- TAMKO® Shingle Starter course shingles also come with a factory sealant strip to eliminate the need for plastic cement.