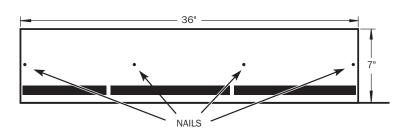

## **UNIVERSAL STARTER COURSE SHINGLES**

MANUFACTURED IN JOPLIN, MO

Made of fiberglass mat coated on both sides with coating grade asphalt and surfaced with ceramic granules.

- Bundle contains 34 starter shingles
- · Factory sealant strip
- Covers 102 linear feet per bundle when applied according to TAMKO's application instructions.
- The first course of shingles is the most critical to ensure proper alignment of the courses.
- TAMKO® Shingle Starter course shingles are factory cut to eliminate the difficulty of field cutting 3 tabs and roll roofing materials.
- TAMKO® Shingle Starter course shingles also come with a factory sealant strip to eliminate the need for plastic cement.