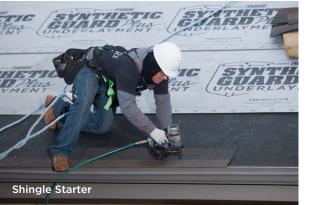

#### **STARTER**

Start your shingle installation off well with TAMKO® Starter Course Shingles on the eave and/or rake edge prior to shingle installation, an important part of any roofing system and a requirement for all TAMKO high wind warranties.

- TAMKO® Shingle Starter
- TAMKO® Perforated Starter
- TAMKO® 10-inch Starter

<sup>\*</sup> Please consult TAMKO's Limited Warranty and Application Instructions for any requirements or limitations.