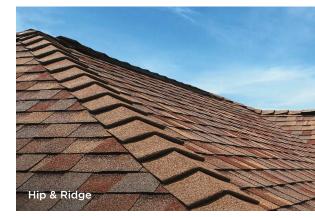

#### **HIP & RIDGE**

Top your roof project off with the beautiful finish of TAMKO® Hip & Ridge Shingles. Offered in a wide variety of color offerings to complement the full TAMKO® asphalt shingle collection. Hip & Ridge shingles form a cap along various angles of the roof to help enhance both the beauty and protection of the finished roof.

- TAMKO® 12-1/4×12 Hip & Ridge
- TAMKO® Proline® 12-1/4×12 Hip & Ridge
- Heritage® Designer Ridge