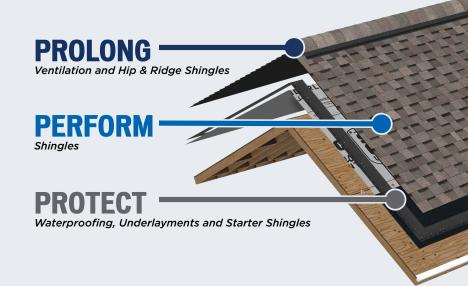

# **PROTECT**

### Waterproofing, Underlayments and Starter Shingles

Give your roof a great foundation with the right waterproofing products and application considering your local and state building codes, regional weather, and choice of shingle. Add another layer of protection with synthetic underlayments to help defend the roof deck and create the optimal base for the shingles. Finally, give your shingles the start they need and help reduce blowoffs with TAMKO® Starter Course Shingles, a requirement for all TAMKO high wind warranties.\*

## **PERFORM**

#### Shingles

Choose the performance you need for your roofing job from TAMKO's inclusive line of asphalt shingles. Whatever your job calls for, TAMKO has your shingle.

- Titan XT® Shingles Extreme technology shingle with wide nail zone, reinforced nail line, enhanced top coating, enhanced sealant, a 160 MPH high wind warranty\*, UL 2218 Class 3 impact rating, and our widest color line
- Heritage® Shingles Classic beauty and durability featuring our most popular cut and beautiful color selection
- StormFighter FLEX® Shingles The BEST all-weather performance shingle on the market, featuring a 160 MPH high wind warranty\*, 25° F install temperature, and UL 2218 Class 4 impact rating
- Elite Glass-Seal® Shingles 3-tab shingles top off homes with versatile style, vivid color and unique flair

# **PROLONG**

## Ventilation and Hip & Ridge Shingles

Finish your job off right with crucial roof ventilation that can help prolong the life of your roof, while capping it all off with hip and ridge shingles to protect vulnerable ridges and provide a beautiful, finished look for the entire project.