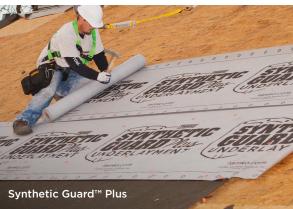

#### **UNDERLAYMENTS**

TAMKO's offerings of synthetic underlayments are constructed of plastic fibers, spun-bonded to a non-woven mat to provide lighter weight, tear resistant qualities and serve as the base layer over the entire roof deck before shingles are installed.

 Synthetic Guard™ Underlayment

• TW Seam Tape

• TW Metal & Tile

Underlayment

Moisture Guard®

Underlayment

• TW Underlayment

 Synthetic Guard™ Plus Underlayment