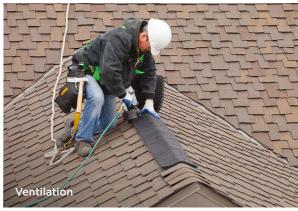

#### **VENTILATION**

Inadequate ventilation is a major cause of a variety of roof problems, including premature shingle aging. Give your roof the breathable finish it needs with a selection of either sectional or rolled ridge vents designed to help properly ventilate your roof to prolong performance.