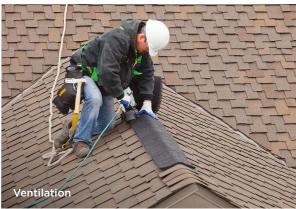

#### VENTILATION

Inadequate ventilation is a major cause of a variety of roof problems, including premature shingle aging. Give your roof the breathable finish it needs with a selection of either sectional or rolled ridge vents designed to help properly ventilate your roof to prolong performance.