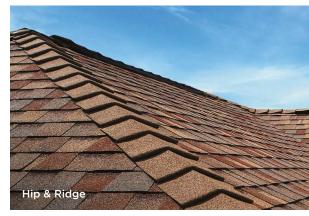

### **HIP & RIDGE**

Top your roof project off with the beautiful finish of TAMKO® Hip & Ridge Shingles. Offered in a wide variety of color offerings to complement the full TAMKO® asphalt shingle collection. Hip & Ridge shingles form a cap along various angles of the roof to help enhance both the beauty and protection of the finished roof.

- TAMKO<sup>®</sup> 12-1/4×12 Hip & Ridge
- TAMKO<sup>®</sup> Proline<sup>®</sup> 12-1/4×12 Hip & Ridge
- Heritage<sup>®</sup>
   Designer Ridge