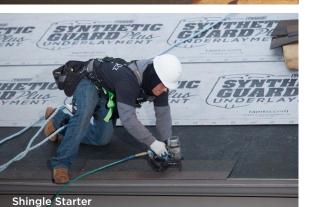

### Waterproofing, Underlayments and Starter Shingles

Give your roof a great foundation with the right waterproofing products and application considering your local and state building codes, regional weather, and choice of shingle. Add another layer of protection with synthetic underlayments to help defend the roof deck and create the optimal base for the shingles. Finally, give your shingles the start they need and help reduce blowoffs with TAMKO® Starter Course Shingles, a requirement for all TAMKO high wind warranties.\*

### STARTER

Start your shingle installation off well with TAMKO<sup>®</sup> Starter Course Shingles on the eave and/or rake edge prior to shingle installation, an important part of any roofing system and a requirement for all TAMKO high wind warranties.

- TW Seam Tape
- TW Underlayment
- TW Metal & Tile Underlayment
- Moisture Guard<sup>®</sup> Underlayment
- Synthetic Guard<sup>™</sup> Underlayment
- Synthetic Guard<sup>™</sup> Plus Underlayment
- TAMKO® Shingle Starter
- TAMKO<sup>®</sup> Perforated Starter
- TAMKO<sup>®</sup> 10-inch Starter