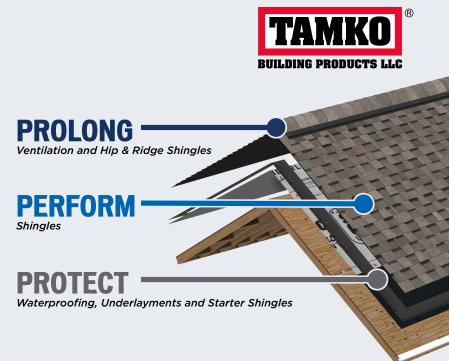

# PROTECT

### Waterproofing, Underlayments and Starter Shingles

Give your roof a great foundation with the right waterproofing products and application considering your local and state building codes, regional weather, and choice of shingle. Add another layer of protection with synthetic underlayments to help defend the roof deck and create the optimal base for the shingles. Finally, give your shingles the start they need and help reduce blowoffs with TAMKO® Starter Course Shingles, a requirement for all TAMKO high wind warranties.\*

# PROLONG

### Ventilation and Hip & Ridge Shingles

Finish your job off right with crucial roof ventilation that can help prolong the life of your roof, while capping it all off with hip and ridge shingles to protect vulnerable ridges and provide a beautiful, finished look for the entire project.