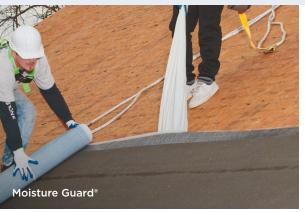

#### WATERPROOFING

TAMKO's offerings of self-adhering underlayments are the latest in underlayment technology. Manufactured with SBS modified bitumen asphalt, these products are designed for fast and easy application with waterproofing capabilities.

 Synthetic Guard™ Underlayment

• TW Seam Tape

• TW Metal & Tile

Underlayment

Moisture Guard®

Underlayment

• TW Underlayment

 Synthetic Guard™ Plus Underlayment