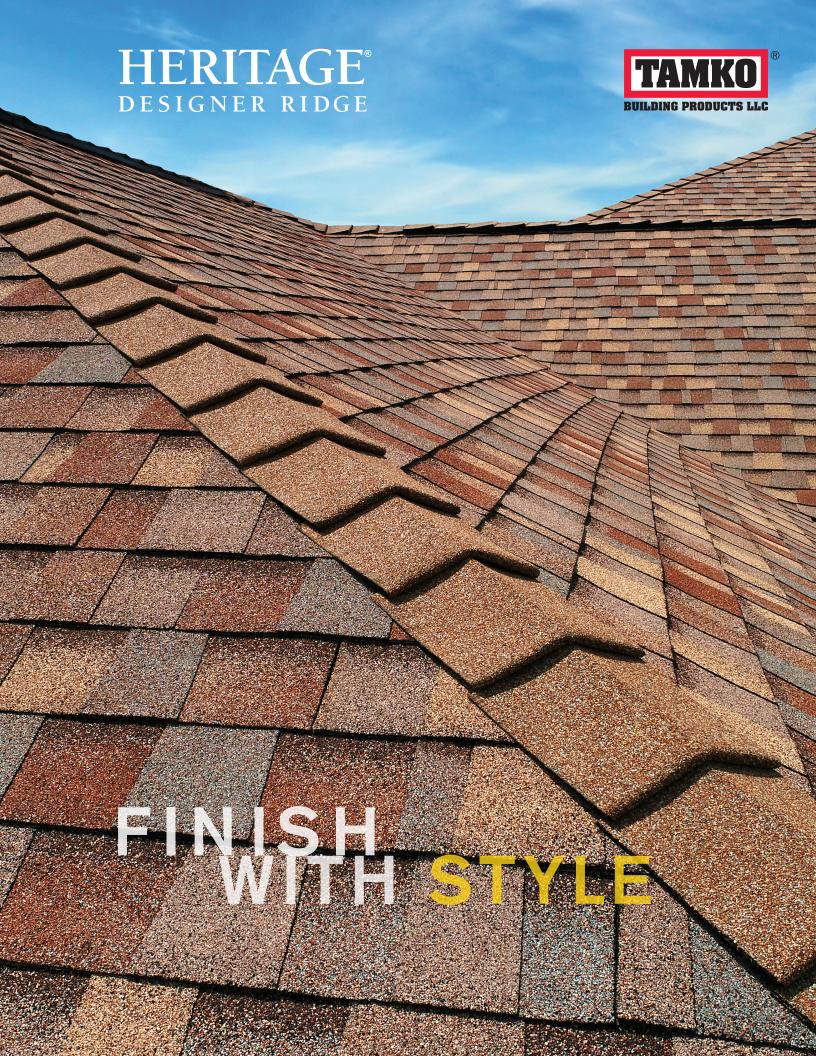

## TOP IT OFF

Add the perfect finishing touch and create a distinct look in the neighborhood with higher profile Heritage<sup>®</sup> Designer Ridge shingles.

SHINGLES BEGIN TO AGE AS SOON AS THEY ARE EXPOSED TO NATURE. BUILDINGS EXPERIENCE AGING FACTORS DIFFERENTLY, SO IT IS DIFFICULT TO PREDICT HOW LONG SHINGLES WILL LAST. THAT'S WHY TAMKO PROVIDES A LIMITED WARRANTY FOR MANY PRODUCTS, THAT INCLUDES A BINDING ARBITRATION CLAUSE AND OTHER TERMS AND CONDITIONS WHICH ARE INCORPORATED HEREIN BY REFERENCE. YOU MAY OBTAIN A COPY OF THE LIMITED WARRANTY AT TAMKO.COM OR BY CALLING 1-800-641-4691.

Information included herein was current at the time of printing. To obtain a copy of the most current version, visit us online at tamko.com or call us at 1-800-641-4691. Shingle color is Painted Desert. Heritage Designer Ridge color depicted complements Painted Desert.