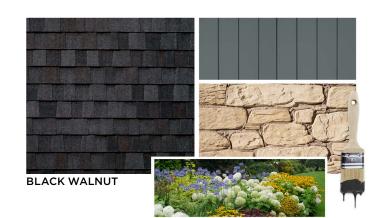

#### **Design Inspiration** Black Walnut:

Black Walnut is a timeless shingle color, featuring rich black tones with subtle red accents. Its versatile base makes it easy for homeowners to incorporate other classic elements like brick or stone for a cohesive, enduring look.

#### America's Natural Colors

Bring the vibrant tones of the American landscape to your home.

Black Walnut