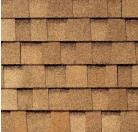

#### **Design Inspiration** Black Walnut:

Black Walnut is a timeless shingle color, featuring rich black tones with subtle red accents. Its versatile base makes it easy for homeowners to incorporate other classic elements like brick or stone for a cohesive, enduring look.