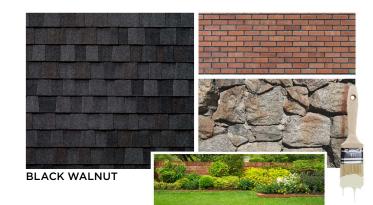

#### **Design Inspiration** Black Walnut:

Black Walnut is a timeless shingle color, featuring rich black tones with subtle red accents. Its versatile base makes it easy for homeowners to incorporate other classic elements like brick or stone for a cohesive, enduring look.

#### America's Natural Colors

Bring the vibrant tones of the American landscape to your home.

Black Walnut