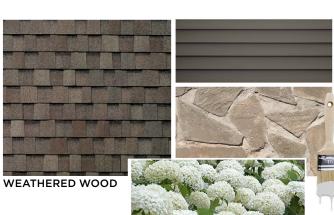

hat's truly yours. Explore how Titan XT® shingles can complement any design, from timeless elegance to bold modern flair, and increase your home's market appeal.

#### **Design Inspiration** Oxford Grey:

Oxford Grey dares you to be bold. Whether homeowners envision a high-contrast design, a monochromatic aesthetic, or something in between, its deep tones provide the perfect foundation.

Scan to explore our full library of style boards and get inspired!













## Engineered for Strength



A natural blend of warm and cool tones creates a versatile, refined look that complements a variety of home styles. Its balanced color palette adds depth and dimension, offering timeless appeal and enduring beauty for any roof.

Scan to explore our full library of style boards and get inspired!















## Designed for Longevity

#### **Design Inspiration** Black Walnut:

Black Walnut is a timeless shingle color, featuring rich black tones with subtle red accents. Its versatile base makes it easy for homeowners to incorporate other classic elements like brick or stone for a cohesive, enduring look.

Scan to explore our full library of style boards and get inspired!













### 3 Tips for Matching Your Shingles to Your Home

#### 1. Be Inspired by Natural Surroundings

Rustic Slate blends seamlessly when nestled in the woods, but a shingle in Rustic Cedar might be the perfect choice for a coastal retreat.

#### 2. Consider Your Home's Style

Modern homes pair well with sleek tones like Rustic Black, while traditional homes shine with timeless hues like Oxford Grey.

## **3