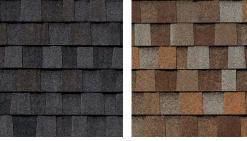

#### **Design Inspiration** Oxford Grey:

Oxford Grey dares you to be bold. Whether homeowners envision a high-contrast design, a monochromatic aesthetic, or something in between, its deep tones provide the perfect foundation.

## Engineered for Strength

A natural blend of warm and cool tones creates a versatile, refined look that complements a variety of home styles. Its balanced color palette adds depth and dimension, offering timeless appeal and enduring beauty for any roof.

#### **Design Inspiration** Black Walnut:

Black Walnut is a timeless shingle color, featuring rich black tones with subtle red accents. Its versatile base makes it easy for homeowners to incorporate other classic elements like brick or stone for a cohesive, enduring look.