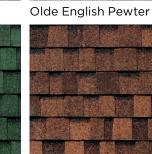

## **3.** Test in Natural Light

View Titan XT<sup>®</sup> colors, like Olde English Pewter or Rustic Black, against your home in different lighting to ensure the perfect match.

Brie Stewart, Owner, Cedar and Stone Interior Design

#### UL Listed for:

Class A Fire Resistance **UL Classified:** 

Wind Resistance Impact Resistance ASTM D3462 and ICC-ES Acceptance Criteria <u>AC438</u>

Olde English Pewter is listed by the Cool Roof Rating Council® (CRRC)