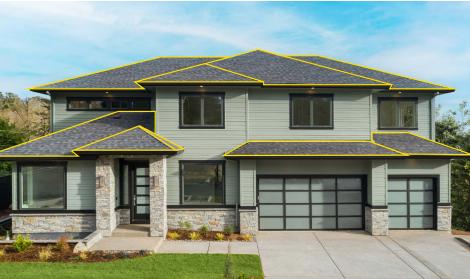

#### **Design Inspiration** Oxford Grey:

Oxford Grey dares you to be bold. Whether homeowners envision a high-contrast design, a monochromatic aesthetic, or something in between, its deep tones provide the perfect foundation.

## Engineered for Strength

A natural blend of warm and cool tones creates a versatile, refined look that complements a variety of home styles. Its balanced color palette adds depth and dimension, offering timeless appeal and enduring beauty for any roof.

#### **Design Inspiration** Black Walnut:

Black Walnut is a timeless shingle color, featuring rich black tones with subtle red accents. Its versatile base makes it easy for homeowners to incorporate other classic elements like brick or stone for a cohesive, enduring look.