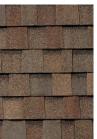

#### **Design Inspiration** Black Walnut:

Black Walnut is a timeless shingle color, featuring rich black tones with subtle red accents. Its versatile base makes it easy for homeowners to incorporate other classic elements like brick or stone for a cohesive, enduring look.