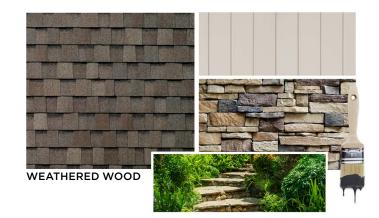

## Engineered for Strength

A natural blend of warm and cool tones creates a versatile, refined look that complements a variety of home styles. Its balanced color palette adds depth and dimension, offering timeless appeal and enduring beauty for any roof.

**Rustic Black** 

Weathered Wood