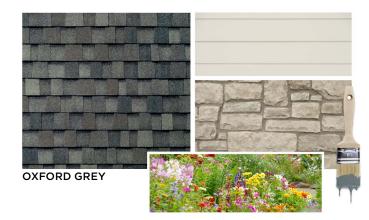

#### **Design Inspiration** Oxford Grey:

Oxford Grey dares you to be bold. Whether homeowners envision a high-contrast design, a monochromatic aesthetic, or something in between, its deep tones provide the perfect foundation.

#### Classic Colors

For those who prefer a softer, more even look for their roof, choose one of our Classic Colors featuring timeless, industry-favorite color blends.

Mountain Slate

CRR

Oxford Grey

Rustic Evergreen