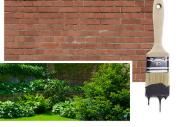

#### America's Natural Colors

Bring the vibrant tones of the American landscape to your home.

Black Walnut