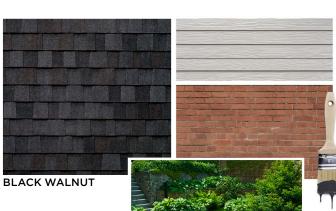

#### **Design Inspiration** Black Walnut:

Black Walnut is a timeless shingle color, featuring rich black tones with subtle red accents. Its versatile base makes it easy for homeowners to incorporate other classic elements like brick or stone for a cohesive, enduring look.

#### America's Natural Colors

Bring the vibrant tones of the American landscape to your home.

Black Walnut