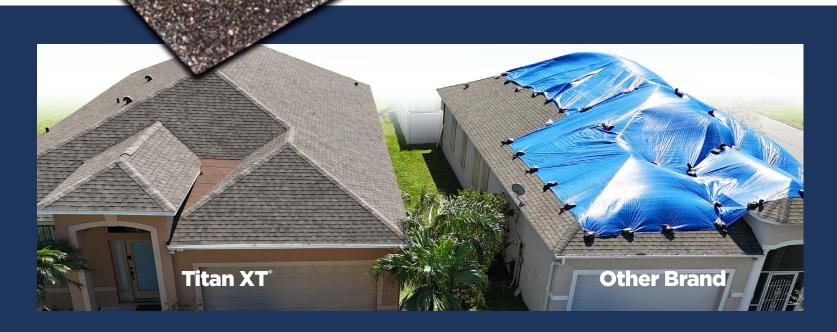

### **The Shingle** You Choose Matters.

Built tough for award-winning performance. Titan XT<sup>®</sup> shingles help protect your home against high winds and harsh weather.

Product of the Year In the Home Protection Category. Survey of 40,000

#### Avoid Expensive Wind Damage

When it comes to wind damage, many insurance companies cover repairs instead of full roof replacements. The partial repair will still be obvious, as the original shingles have weathered and aged over time.

That's why a robust wind warranty is essential it can help protect you from the stress of partial repairs and help keep your roof looking seamless and secure, even after severe weather.

#### Hurricane Tested

Titan XT<sup>®</sup> shingles outperformed the competition during Hurricane Ian in 2022, and Hurricanes Milton and Helene in 2024. While you may never face 160 MPH winds, Titan XT<sup>®</sup> shingles are built to help withstand the strongest wind speeds your home could encounter.<sup>‡</sup>