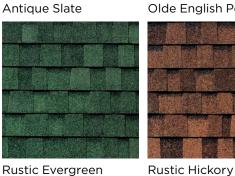

#### Classic Colors

For those who prefer a softer, more even look for their roof, choose one of our Classic Colors featuring timeless, industry-favorite color blends.

Mountain Slate

CRR

Oxford Grey

Rustic Evergreen

**Rustic Slate** 

Color and product availability varies by region and manufacturing location. Consult your contractor or local TAMKO® distributor for details.

Natural Timber

Painted Desert

Thunderstorm Grey