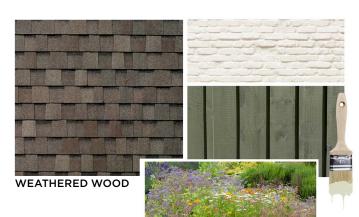

## Engineered for Strength

A natural blend of warm and cool tones creates a versatile, refined look that complements a variety of home styles. Its balanced color palette adds depth and dimension, offering timeless appeal and enduring beauty for any roof.

**Rustic Black** 

Weathered Wood