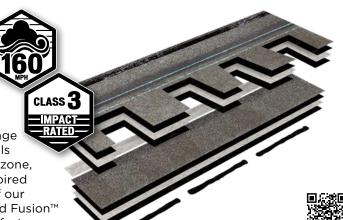

## **WINDGUARD**™ WARRANTY

Introducing an industry first a high wind warranty with coverage up to 160 MPH, with only four nails installed in the expanded nailing zone, when using TAMKO® Starter.\* Inspired by the combined performance of our AnchorLock™ layer and Advanced Fusion™ sealants to help the shingle hold fast.

#### TITAN XT PREMIUM ARCHITECTUAL SHINGLES FEATURE:

ADVANCED FUSION™ SEALANTS APEX COLOR® TECHNOLOGY PROTECTIVE GRANULES ULTRAMAX WEATHERING™ LAYER POWER CORE® ANCHORLOCK™ LAYER RAPID FIRE ZONE® NAIL ZONE