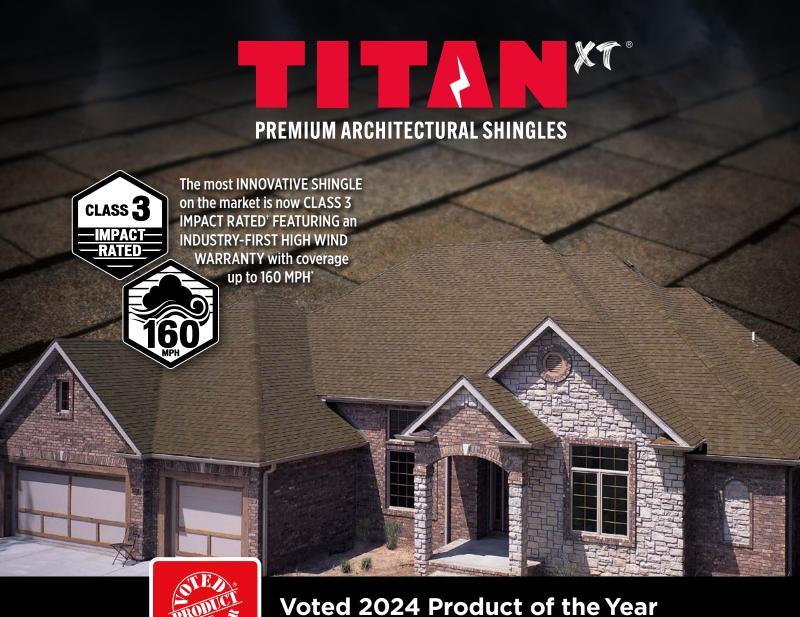

## **WINDGUARD**™ WARRANTY

Introducing an industry first a high wind warranty with coverage up to 160 MPH, with only four nails installed in the expanded nailing zone, when using TAMKO® Starter.\* Inspired by the combined performance of our AnchorLock™ layer and Advanced Fusion™ sealants to help the shingle hold fast.

### WHERE INNOVATION MEETS EXTREME TECHNOLOGY®

Titan XT° shingles feature some of the most advanced innovative technology in the industry. With powerful engineering, Titan XT shingles are designed to offer an advantage for both homeowners and contractors, combining in-demand product features into one *Extreme Technology* shingle designed to help weather extreme conditions.