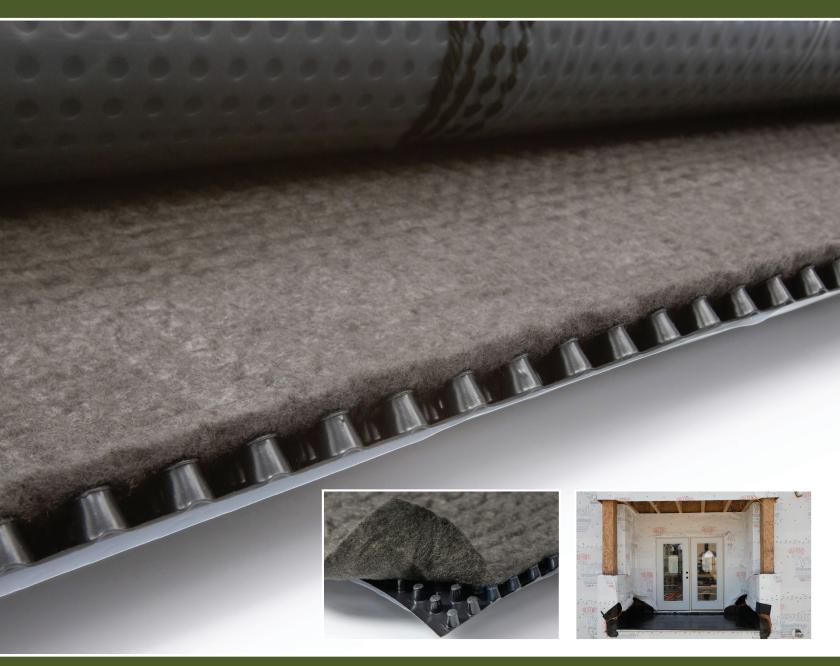

## **TW-DRAIN 220** PREVENT MOISTURE PENETRATION.

TAMKO<sup>®</sup> TW-Drain 220 significantly reduces the potential penetration of moisture into balcony/breezeway applications.

#### DESCRIPTION

TW-DRAIN 220 is a prefabricated drainage composite consisting of a light duty impermeable polymeric sheet bonded to a layer of non-woven fabric. TW-Drain 220 also contains an additional protection sheet bonded to the back side of the cuspated core providing protection for soft membrane waterproofing systems.

#### USES

Used for balcony/breezeway applications to allow water to pass in the drainage core providing hydrostatic relief.

| PRODUCT DATA* |             |
|---------------|-------------|
| Roll size     | 4' × 50'    |
| Roll width    | 4'          |
| Roll coverage | 200 sq. ft. |