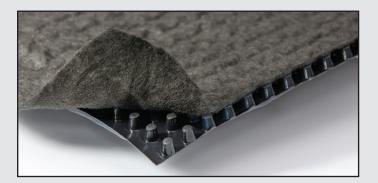

#### DESCRIPTION

TW-DRAIN 220 is a prefabricated drainage composite consisting of a light duty impermeable polymeric sheet bonded to a layer of non-woven fabric. TW-Drain 220 also contains an additional protection sheet bonded to the back side of the cuspated core providing protection for soft membrane waterproofing systems.